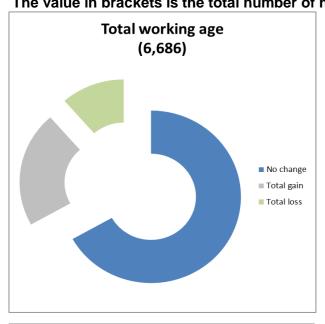

Chart to show proportion of households experiencing no change to their Council Tax Support, gaining or losing as a result of the combined proposals. The value in brackets is the total number of households in each category