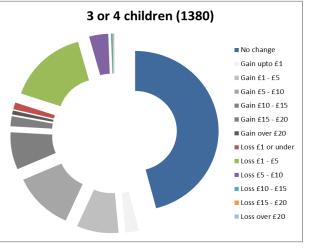

# Households with children

Summary charts to show proportion of households experiencing no change to their Council Tax Support, gaining or losing as a result of the combined proposals

The value in brackets is the total number of households in each category