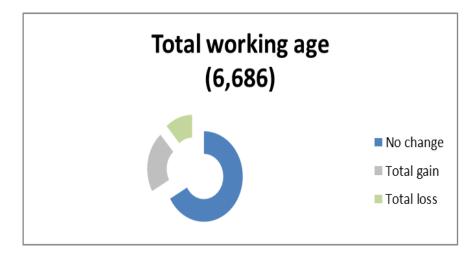

Age
Summary charts to show proportion of households experiencing no change to their Council Tax Support, gaining or losing as a result of the combined proposals
The value in brackets is the total number of households in each category