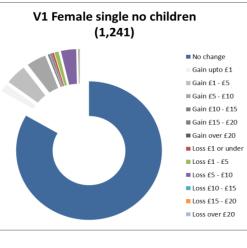

## Households split by sex of claimant where there is no partner

Summary charts to show proportion of households experiencing no change to their Council Tax Support, gaining or losing as a result of the combined proposals. The value in brackets is the total number of households in each category

Charts to show how much households will gain or lose as a result of the proposed changes to Council Tax Support