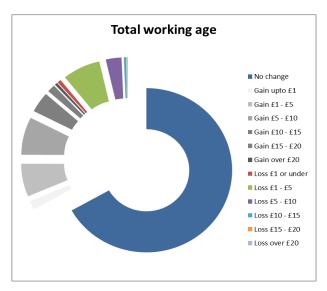

Charts to show how much households will gain or lose as a result of the proposed changes to Council Tax Support