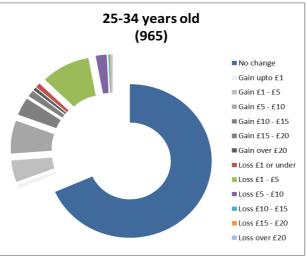

Age
Summary charts to show proportion of households experiencing no change to their Council Tax Support, gaining or losing as a result of the combined proposals
The value in brackets is the total number of households in each category