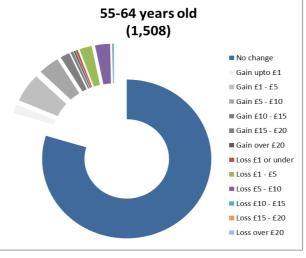

Age
Summary charts to show proportion of households experiencing no change to their Council Tax Support, gaining or losing as a result of the combined proposals
The value in brackets is the total number of households in each category