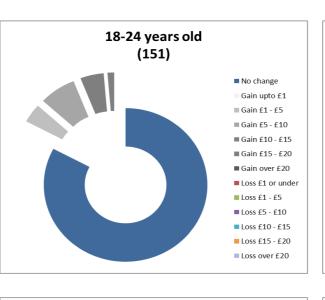

Age
Summary charts to show proportion of households experiencing no change to their Council Tax Support, gaining or losing as a result of the combined proposals
The value in brackets is the total number of households in each category