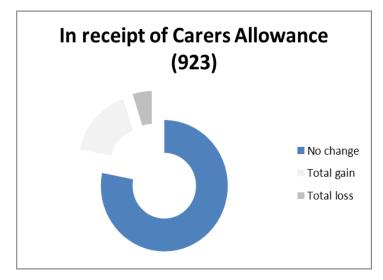

### Households classified as disabled under the Council Tax Support scheme or in receipt of Carers Allowance

Summary charts to show proportion of households experiencing no change to their Council Tax Support, gaining or losing as a result of the combined proposals. The value in brackets is the total number of households in each category