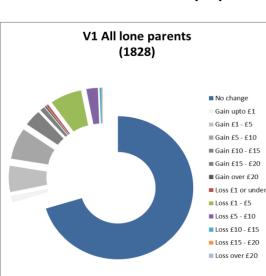

Charts to show how much households will gain or lose as a result of the proposed changes to Council Tax Support