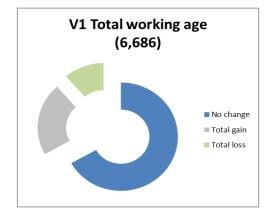

Age
Summary charts to show proportion of households experiencing no change to their Council Tax Support, gaining or losing as a result of the combined proposals
The value in brackets is the total number of households in each category