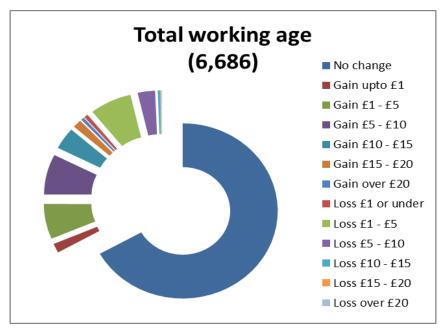

Charts to show how much households will gain or lose as a result of the proposed changes to Council Tax Support