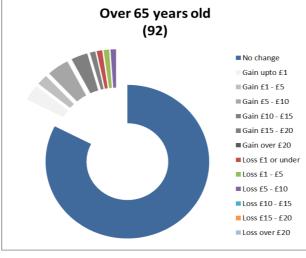

Age
Summary charts to show proportion of households experiencing no change to their Council Tax Support, gaining or losing as a result of the combined proposals
The value in brackets is the total number of households in each category