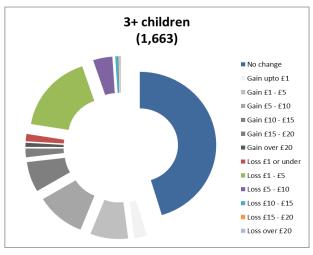

# Households with children

Summary charts to show proportion of households experiencing no change to their Council Tax Support, gaining or losing as a result of the combined proposals

The value in brackets is the total number of households in each category