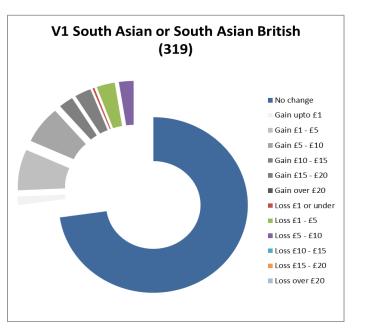

### Households broken down by Race of claimant

Summary charts to show proportion of households experiencing no change to their Council Tax Support, gaining or losing as a result of the combined proposals. The value in brackets is the total number of households in each category

Charts to show how much households will gain or lose as a result of the proposed changes to Council Tax Support