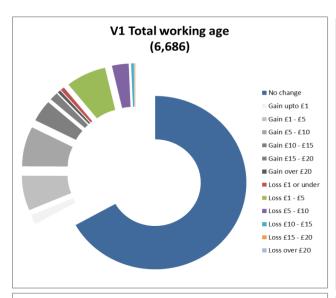

Charts to show how much households will gain or lose as a result of the proposed changes to Council Tax Support