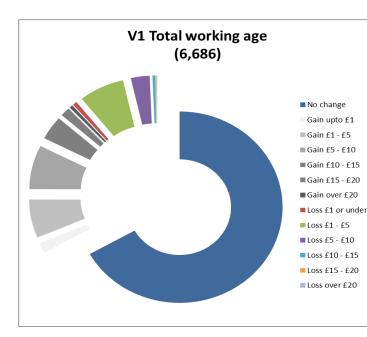

Age
Summary charts to show proportion of households experiencing no change to their Council Tax Support, gaining or losing as a result of the combined proposals
The value in brackets is the total number of households in each category

Charts to show how much households will gain or lose as a result of the proposed changes to Council Tax Support