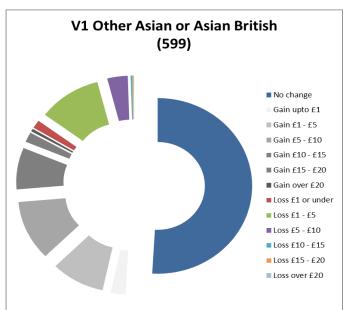

### Households broken down by Race of claimant

Summary charts to show proportion of households experiencing no change to their Council Tax Support, gaining or losing as a result of the combined proposals. The value in brackets is the total number of households in each category

Charts to show how much households will gain or lose as a result of the proposed changes to Council Tax Support