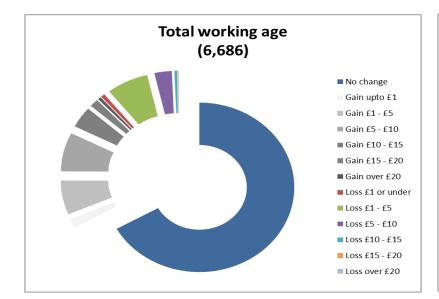

Charts to show how much households will gain or lose as a result of the proposed changes to Council Tax Support