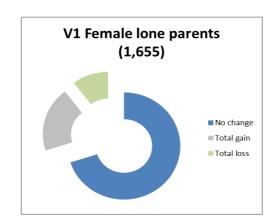

## Households split by sex of claimant where there is no partner

Summary charts to show proportion of households experiencing no change to their Council Tax Support, gaining or losing as a result of the combined proposals. The value in brackets is the total number of households in each category