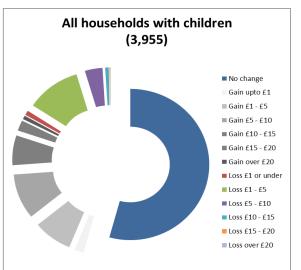

Charts to show how much households will gain or lose as a result of the proposed changes to Council Tax Support