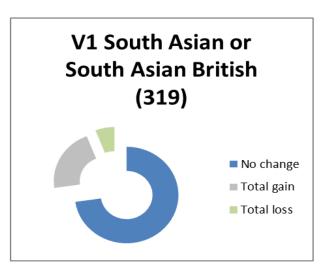

### Households broken down by Race of claimant

Summary charts to show proportion of households experiencing no change to their Council Tax Support, gaining or losing as a result of the combined proposals. The value in brackets is the total number of households in each category