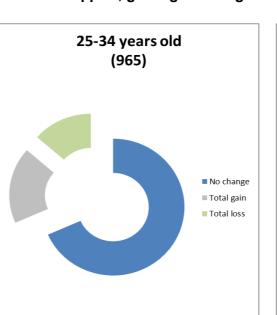

Age
Summary charts to show proportion of households experiencing no change to their Council Tax Support, gaining or losing as a result of the combined proposals
The value in brackets is the total number of households in each category