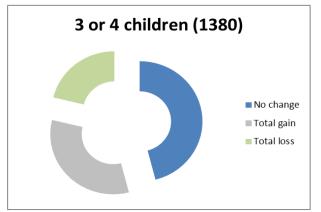

# Households with children

Summary charts to show proportion of households experiencing no change to their Council Tax Support, gaining or losing as a result of the combined proposals

The value in brackets is the total number of households in each category