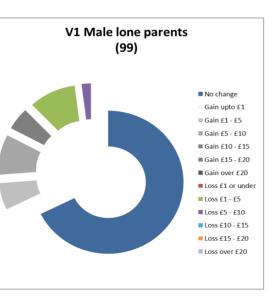

## Households split by sex of claimant where there is no partner

Summary charts to show proportion of households experiencing no change to their Council Tax Support, gaining or losing as a result of the combined proposals. The value in brackets is the total number of households in each category

Charts to show how much households will gain or lose as a result of the proposed changes to Council Tax Support