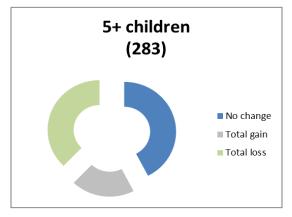

# Households with children

Summary charts to show proportion of households experiencing no change to their Council Tax Support, gaining or losing as a result of the combined proposals

The value in brackets is the total number of households in each category