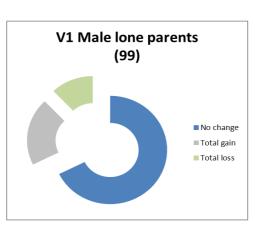

## Households split by sex of claimant where there is no partner

Summary charts to show proportion of households experiencing no change to their Council Tax Support, gaining or losing as a result of the combined proposals. The value in brackets is the total number of households in each category