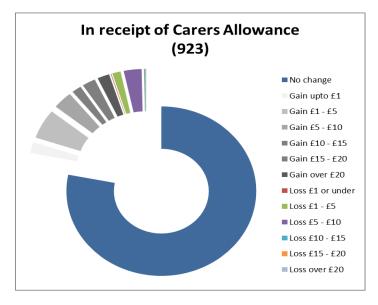

### Households classified as disabled under the Council Tax Support scheme or in receipt of Carers Allowance

Summary charts to show proportion of households experiencing no change to their Council Tax Support, gaining or losing as a result of the combined proposals. The value in brackets is the total number of households in each category

Charts to show how much households will gain or lose as a result of the proposed changes to Council Tax Support