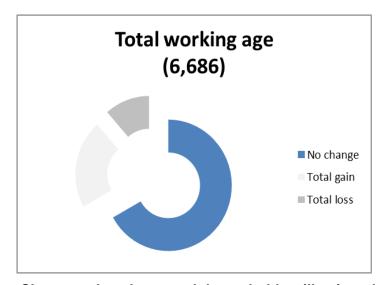

### Households classified as disabled under the Council Tax Support scheme or in receipt of Carers Allowance

Summary charts to show proportion of households experiencing no change to their Council Tax Support, gaining or losing as a result of the combined proposals. The value in brackets is the total number of households in each category