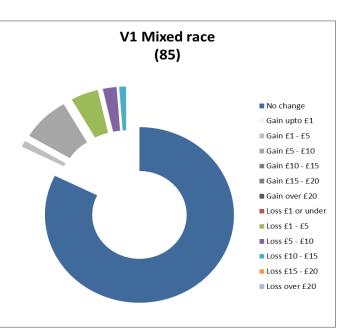

### Households broken down by Race of claimant

Summary charts to show proportion of households experiencing no change to their Council Tax Support, gaining or losing as a result of the combined proposals. The value in brackets is the total number of households in each category

Charts to show how much households will gain or lose as a result of the proposed changes to Council Tax Support