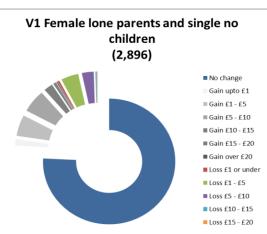

## Households split by sex of claimant where there is no partner

Summary charts to show proportion of households experiencing no change to their Council Tax Support, gaining or losing as a result of the combined proposals. The value in brackets is the total number of households in each category

Charts to show how much households will gain or lose as a result of the proposed changes to Council Tax Support