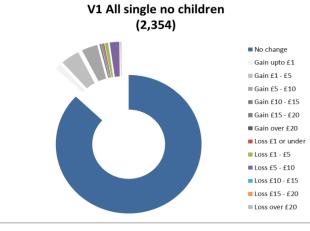

## Households split by sex of claimant where there is no partner

Summary charts to show proportion of households experiencing no change to their Council Tax Support, gaining or losing as a result of the combined proposals. The value in brackets is the total number of households in each category

Charts to show how much households will gain or lose as a result of the proposed changes to Council Tax Support