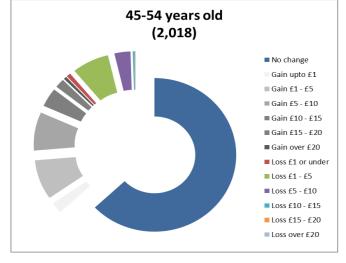

Age
Summary charts to show proportion of households experiencing no change to their Council Tax Support, gaining or losing as a result of the combined proposals
The value in brackets is the total number of households in each category