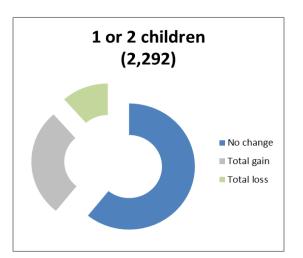

# Households with children

Summary charts to show proportion of households experiencing no change to their Council Tax Support, gaining or losing as a result of the combined proposals

The value in brackets is the total number of households in each category