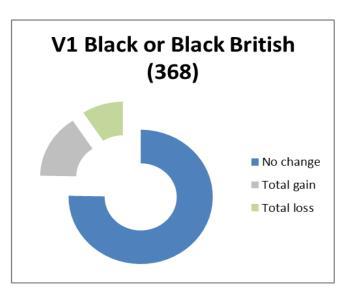

### Households broken down by Race of claimant

Summary charts to show proportion of households experiencing no change to their Council Tax Support, gaining or losing as a result of the combined proposals. The value in brackets is the total number of households in each category