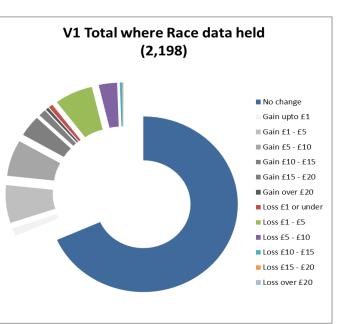

### Households broken down by Race of claimant

Summary charts to show proportion of households experiencing no change to their Council Tax Support, gaining or losing as a result of the combined proposals. The value in brackets is the total number of households in each category

Charts to show how much households will gain or lose as a result of the proposed changes to Council Tax Support