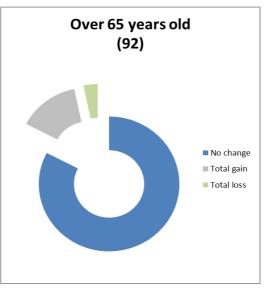

Age
Summary charts to show proportion of households experiencing no change to their Council Tax Support, gaining or losing as a result of the combined proposals
The value in brackets is the total number of households in each category