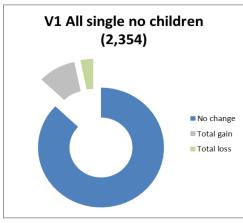

## Households split by sex of claimant where there is no partner

Summary charts to show proportion of households experiencing no change to their Council Tax Support, gaining or losing as a result of the combined proposals. The value in brackets is the total number of households in each category