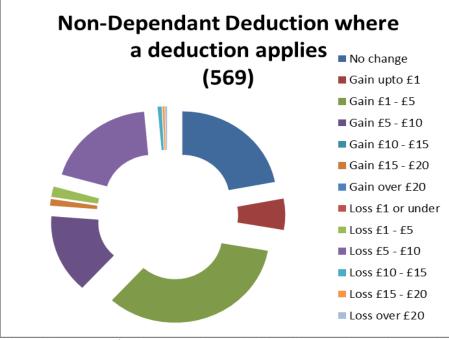

Chart to show the impact of the proposed change to non-dependant deductions only

Note, there are a further 1,041 households with non-dependants who do not have a deduction taken and will experience no change as a result of these proposals