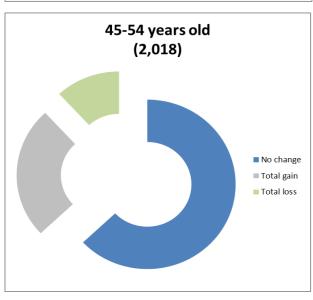

Age
Summary charts to show proportion of households experiencing no change to their Council Tax Support, gaining or losing as a result of the combined proposals
The value in brackets is the total number of households in each category