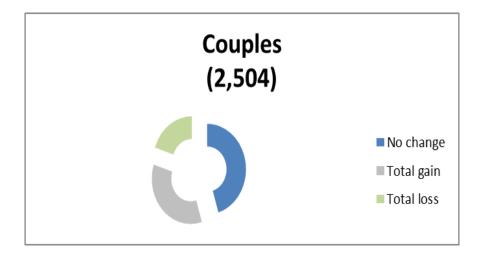

#### Households where the claimant has a partner

Summary charts to show proportion of households experiencing no change to their Council Tax Support, gaining or losing as a result of the combined proposals. The value in brackets is the total number of households in each category