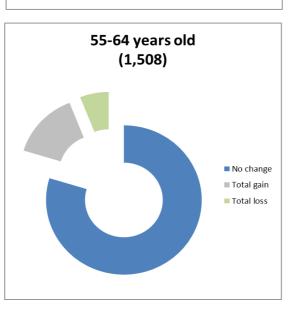

Age
Summary charts to show proportion of households experiencing no change to their Council Tax Support, gaining or losing as a result of the combined proposals
The value in brackets is the total number of households in each category