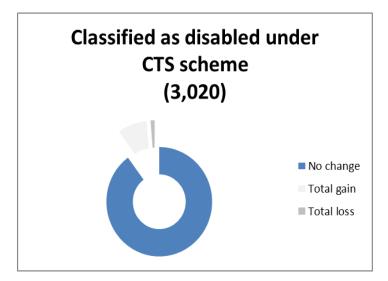

### Households classified as disabled under the Council Tax Support scheme or in receipt of Carers Allowance

Summary charts to show proportion of households experiencing no change to their Council Tax Support, gaining or losing as a result of the combined proposals. The value in brackets is the total number of households in each category