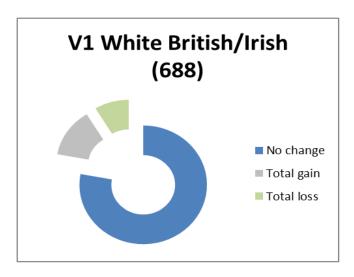

### Households broken down by Race of claimant

Summary charts to show proportion of households experiencing no change to their Council Tax Support, gaining or losing as a result of the combined proposals. The value in brackets is the total number of households in each category