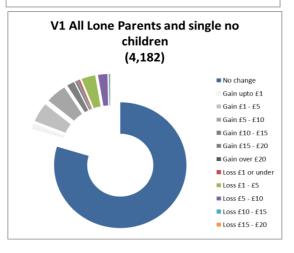

## Households split by sex of claimant where there is no partner

Summary charts to show proportion of households experiencing no change to their Council Tax Support, gaining or losing as a result of the combined proposals. The value in brackets is the total number of households in each category

Charts to show how much households will gain or lose as a result of the proposed changes to Council Tax Support