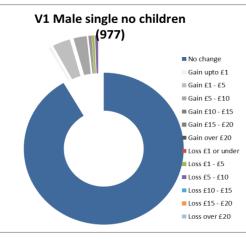

## Households split by sex of claimant where there is no partner

Summary charts to show proportion of households experiencing no change to their Council Tax Support, gaining or losing as a result of the combined proposals. The value in brackets is the total number of households in each category

Charts to show how much households will gain or lose as a result of the proposed changes to Council Tax Support