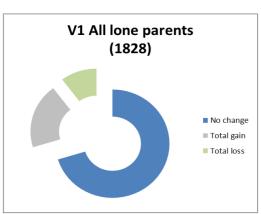

## Households split by sex of claimant where there is no partner

Summary charts to show proportion of households experiencing no change to their Council Tax Support, gaining or losing as a result of the combined proposals. The value in brackets is the total number of households in each category