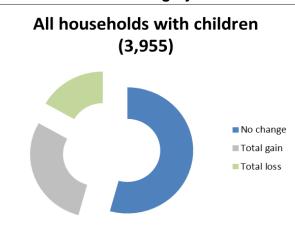

# Households with children

Summary charts to show proportion of households experiencing no change to their Council Tax Support, gaining or losing as a result of the combined proposals

The value in brackets is the total number of households in each category