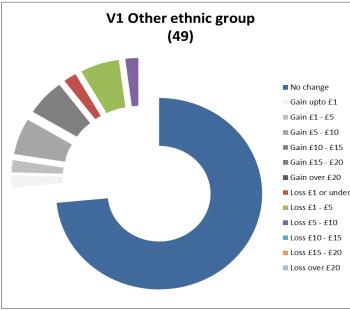

### Households broken down by Race of claimant

Summary charts to show proportion of households experiencing no change to their Council Tax Support, gaining or losing as a result of the combined proposals. The value in brackets is the total number of households in each category

Charts to show how much households will gain or lose as a result of the proposed changes to Council Tax Support