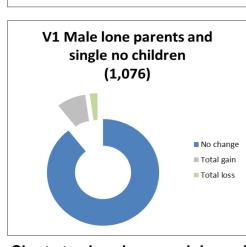

## Households split by sex of claimant where there is no partner

Summary charts to show proportion of households experiencing no change to their Council Tax Support, gaining or losing as a result of the combined proposals. The value in brackets is the total number of households in each category