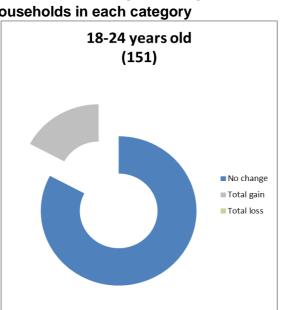

Age
Summary charts to show proportion of households experiencing no change to their Council Tax Support, gaining or losing as a result of the combined proposals
The value in brackets is the total number of households in each category