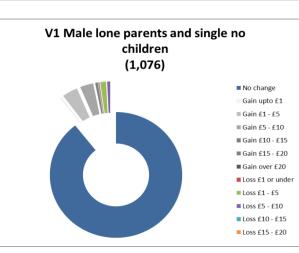

## Households split by sex of claimant where there is no partner

Summary charts to show proportion of households experiencing no change to their Council Tax Support, gaining or losing as a result of the combined proposals. The value in brackets is the total number of households in each category

Charts to show how much households will gain or lose as a result of the proposed changes to Council Tax Support