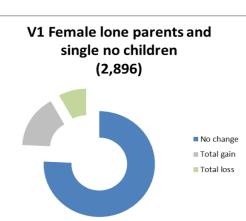

## Households split by sex of claimant where there is no partner

Summary charts to show proportion of households experiencing no change to their Council Tax Support, gaining or losing as a result of the combined proposals. The value in brackets is the total number of households in each category