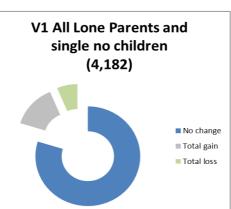

## Households split by sex of claimant where there is no partner

Summary charts to show proportion of households experiencing no change to their Council Tax Support, gaining or losing as a result of the combined proposals. The value in brackets is the total number of households in each category