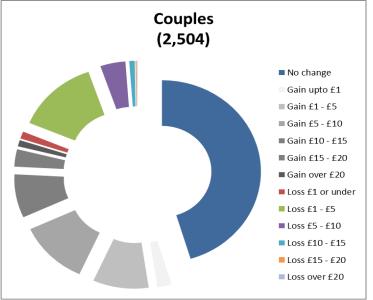

#### Households where the claimant has a partner

Summary charts to show proportion of households experiencing no change to their Council Tax Support, gaining or losing as a result of the combined proposals. The value in brackets is the total number of households in each category

Charts to show how much households will gain or lose as a result of the proposed changes to Council Tax Support