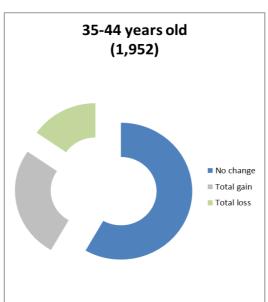

Age
Summary charts to show proportion of households experiencing no change to their Council Tax Support, gaining or losing as a result of the combined proposals
The value in brackets is the total number of households in each category