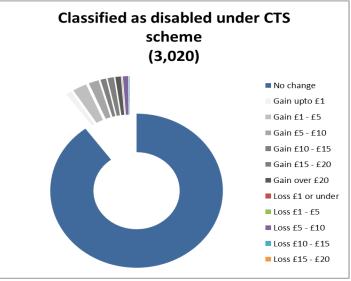

### Households classified as disabled under the Council Tax Support scheme or in receipt of Carers Allowance

Summary charts to show proportion of households experiencing no change to their Council Tax Support, gaining or losing as a result of the combined proposals. The value in brackets is the total number of households in each category

Charts to show how much households will gain or lose as a result of the proposed changes to Council Tax Support