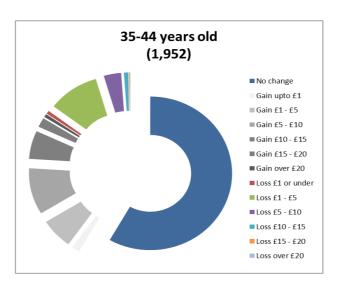

Age
Summary charts to show proportion of households experiencing no change to their Council Tax Support, gaining or losing as a result of the combined proposals
The value in brackets is the total number of households in each category