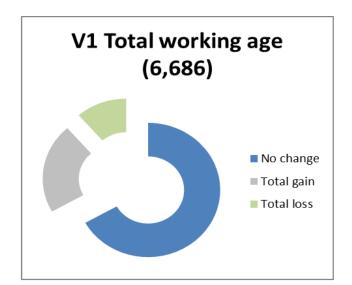

Age
Summary charts to show proportion of households experiencing no change to their Council Tax Support, gaining or losing as a result of the combined proposals
The value in brackets is the total number of households in each category

Charts to show how much households will gain or lose as a result of the proposed changes to Council Tax Support