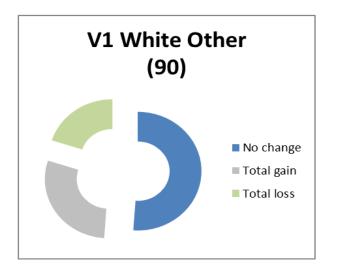

### Households broken down by Race of claimant

Summary charts to show proportion of households experiencing no change to their Council Tax Support, gaining or losing as a result of the combined proposals. The value in brackets is the total number of households in each category