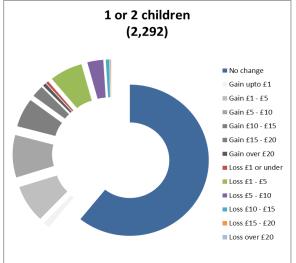

# Households with children

Summary charts to show proportion of households experiencing no change to their Council Tax Support, gaining or losing as a result of the combined proposals

The value in brackets is the total number of households in each category