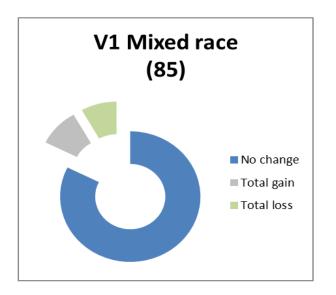

### Households broken down by Race of claimant

Summary charts to show proportion of households experiencing no change to their Council Tax Support, gaining or losing as a result of the combined proposals. The value in brackets is the total number of households in each category