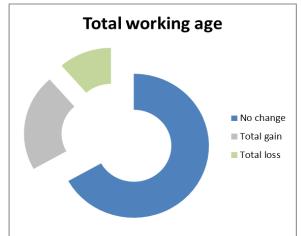

Age
Summary charts to show proportion of households experiencing no change to their Council Tax Support, gaining or losing as a result of the combined proposals
The value in brackets is the total number of households in each category