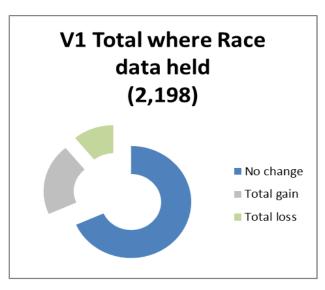

### Households broken down by Race of claimant

Summary charts to show proportion of households experiencing no change to their Council Tax Support, gaining or losing as a result of the combined proposals. The value in brackets is the total number of households in each category

Charts to show how much households will gain or lose as a result of the proposed changes to Council Tax Support