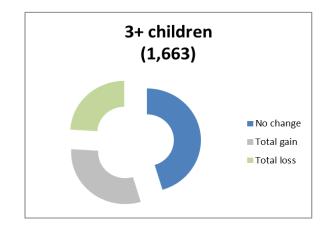

# Households with children

Summary charts to show proportion of households experiencing no change to their Council Tax Support, gaining or losing as a result of the combined proposals

The value in brackets is the total number of households in each category