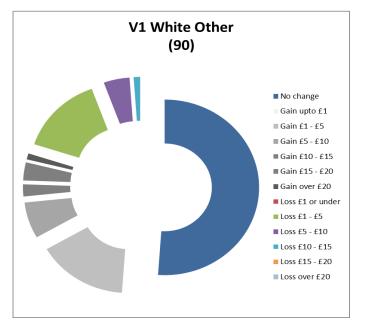

### Households broken down by Race of claimant

Summary charts to show proportion of households experiencing no change to their Council Tax Support, gaining or losing as a result of the combined proposals. The value in brackets is the total number of households in each category

Charts to show how much households will gain or lose as a result of the proposed changes to Council Tax Support