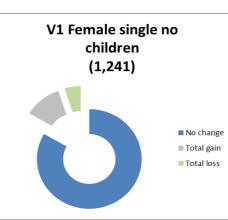

## Households split by sex of claimant where there is no partner

Summary charts to show proportion of households experiencing no change to their Council Tax Support, gaining or losing as a result of the combined proposals. The value in brackets is the total number of households in each category