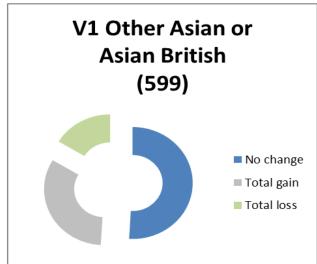

### Households broken down by Race of claimant

Summary charts to show proportion of households experiencing no change to their Council Tax Support, gaining or losing as a result of the combined proposals. The value in brackets is the total number of households in each category