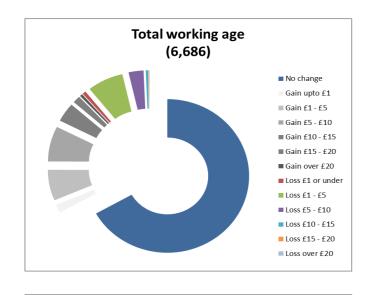

Age
Summary charts to show proportion of households experiencing no change to their Council Tax Support, gaining or losing as a result of the combined proposals
The value in brackets is the total number of households in each category