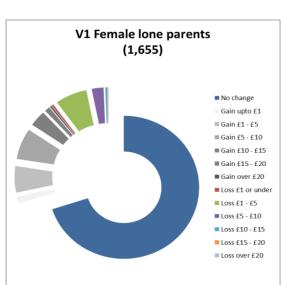

## Households split by sex of claimant where there is no partner

Summary charts to show proportion of households experiencing no change to their Council Tax Support, gaining or losing as a result of the combined proposals. The value in brackets is the total number of households in each category

Charts to show how much households will gain or lose as a result of the proposed changes to Council Tax Support