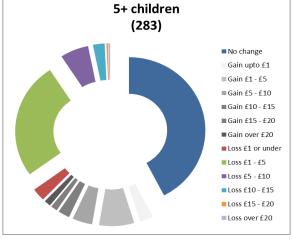

# Households with children

Summary charts to show proportion of households experiencing no change to their Council Tax Support, gaining or losing as a result of the combined proposals

The value in brackets is the total number of households in each category