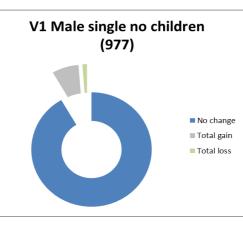

## Households split by sex of claimant where there is no partner

Summary charts to show proportion of households experiencing no change to their Council Tax Support, gaining or losing as a result of the combined proposals. The value in brackets is the total number of households in each category