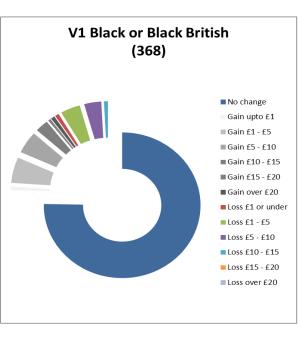

### Households broken down by Race of claimant

Summary charts to show proportion of households experiencing no change to their Council Tax Support, gaining or losing as a result of the combined proposals. The value in brackets is the total number of households in each category

Charts to show how much households will gain or lose as a result of the proposed changes to Council Tax Support