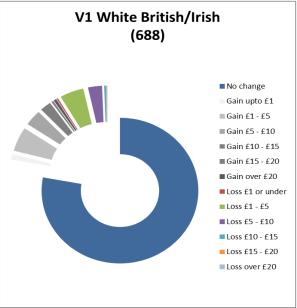

### Households broken down by Race of claimant

Summary charts to show proportion of households experiencing no change to their Council Tax Support, gaining or losing as a result of the combined proposals. The value in brackets is the total number of households in each category

Charts to show how much households will gain or lose as a result of the proposed changes to Council Tax Support