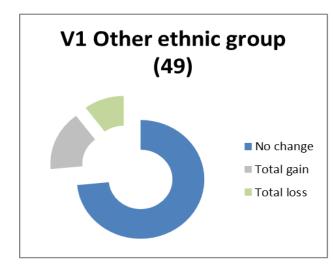

### Households broken down by Race of claimant

Summary charts to show proportion of households experiencing no change to their Council Tax Support, gaining or losing as a result of the combined proposals. The value in brackets is the total number of households in each category