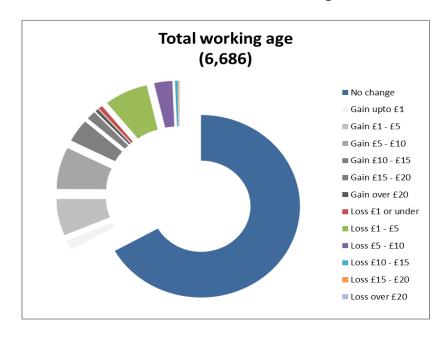

Age
Summary charts to show proportion of households experiencing no change to their Council Tax Support, gaining or losing as a result of the combined proposals
The value in brackets is the total number of households in each category

Charts to show how much households will gain or lose as a result of the proposed changes to Council Tax Support